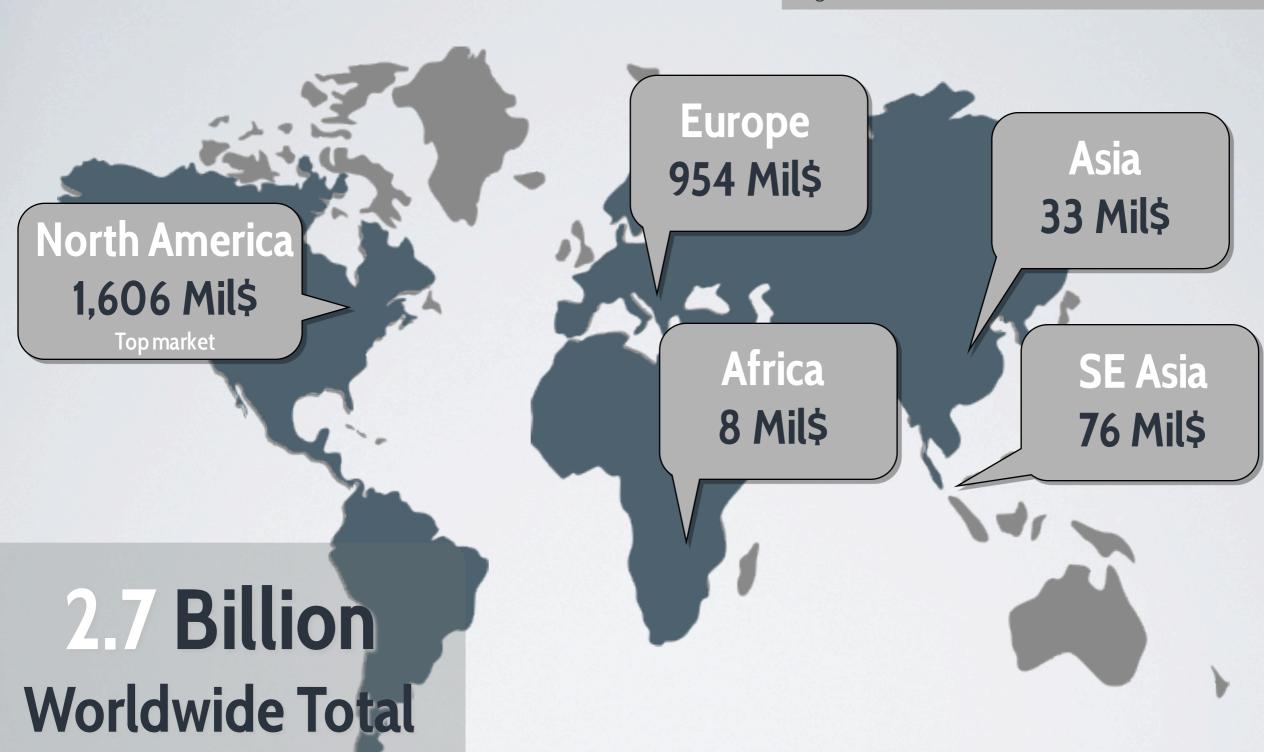

# **VENTURE CROWDFUNDING STATS**

#### 2.7 Billion in Total Funds Raised 2012

[Diagram in Millions of Dollars]

SME.VC
VENTURE GROWDFUNDING