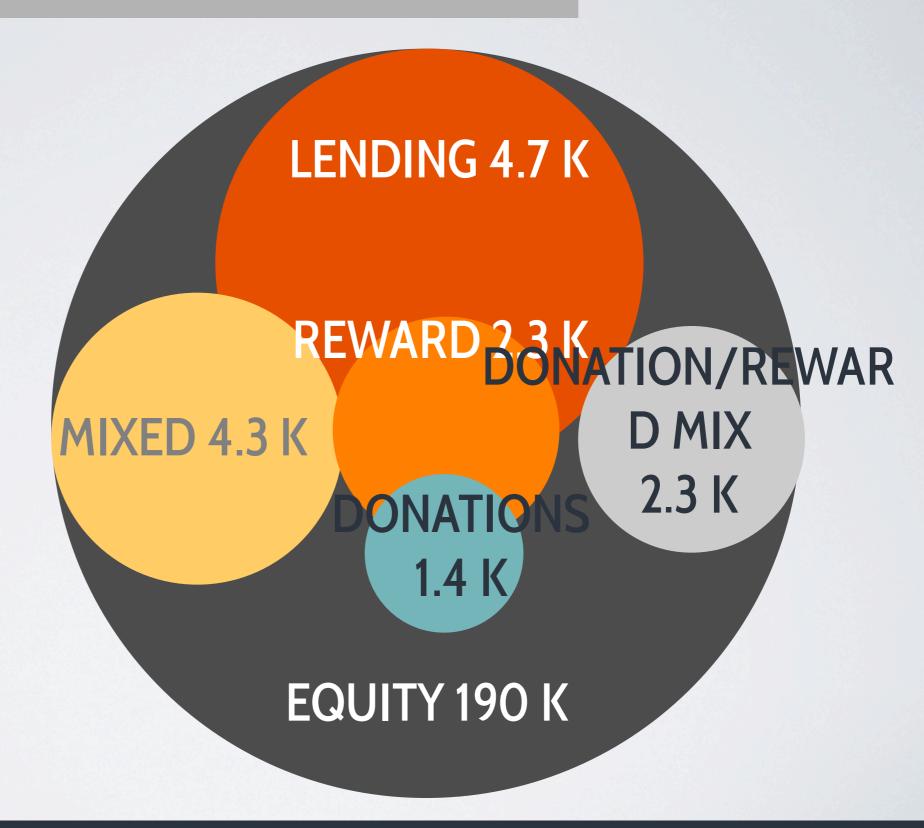

# MEDIAN CAMPAIGN SIZES ACROSS CFP MODELS

Median campaign sizes across US crowdfunding models

## MEDIAN CAMPAIGN SIZES ACROSS CFP MODELS

Crowdfunding Platform Activity across 10 active categories