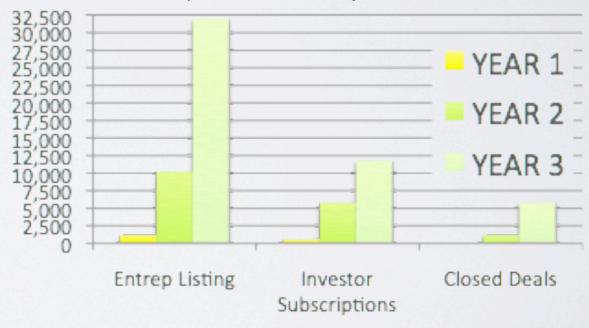

# SME VENTURE CROWDFUNDING PROJECTIONS

#### SME Growth Projections (Revenue & Users)

| Year | Entrep Listing | Investor<br>Subscriptions | Closed<br>Deals | Revenues     | EBITDA       |
|------|----------------|---------------------------|-----------------|--------------|--------------|
| 1    | 1,175          | 525                       | 21              | \$754,055    | -\$652,000   |
| 2    | 10,175         | 5,750                     | 1,166           | \$7,387,725  | \$2,234,228  |
| 3    | 32,000         | 11,750                    | 5,776           | \$24,014,850 | \$10,823,260 |

#### 3 Year Projection of User Acquisition