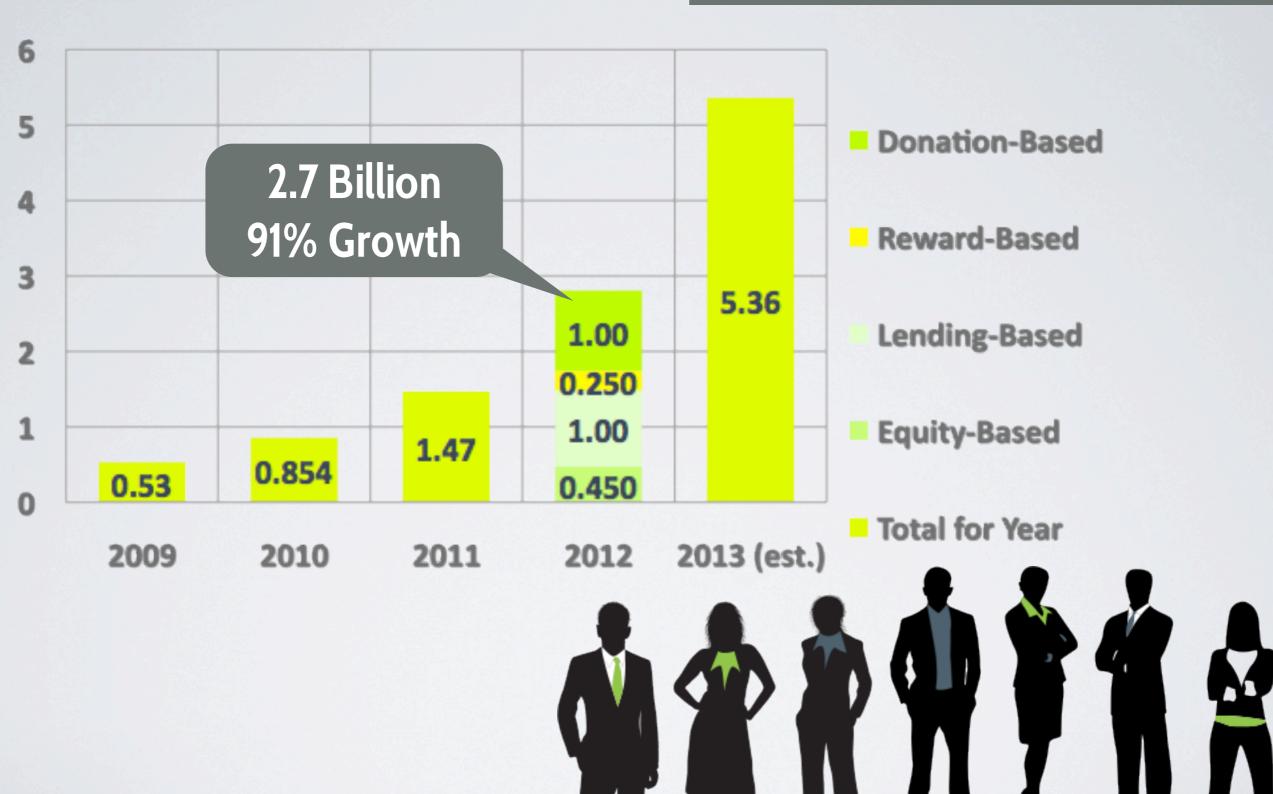

## **VENTURE CROWDFUNDING STATS**

Growth in Worldwide Funding Volume (Billions of dollars - Research Based)