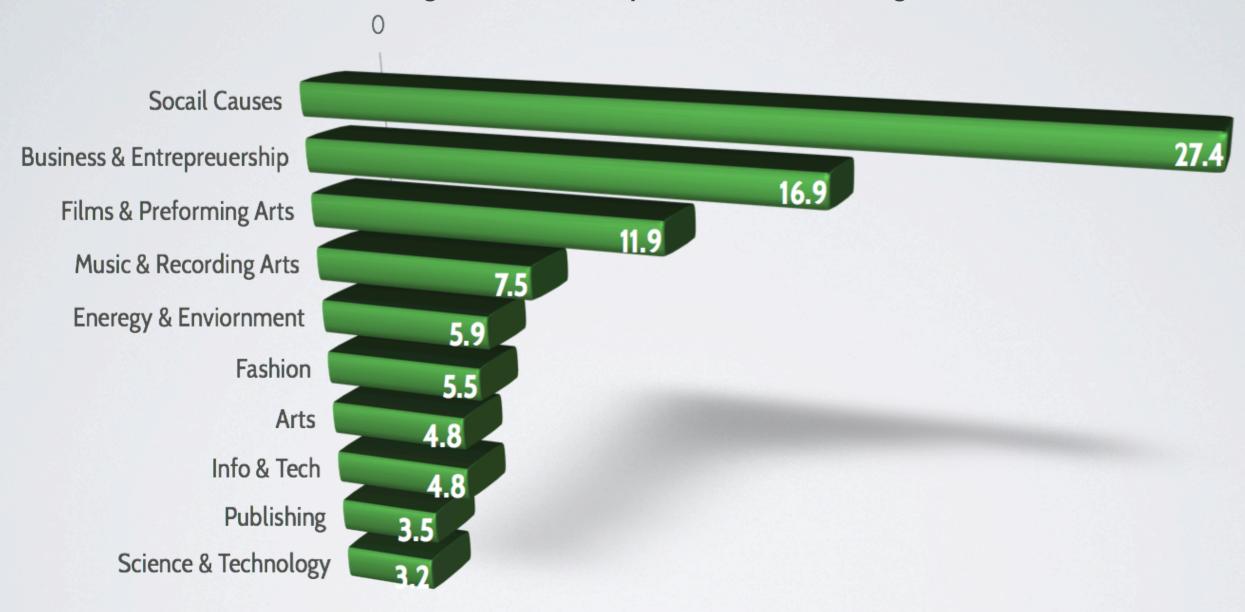

## MEDIAN CAMPAIGN SIZES ACROSS CFP MODELS

Crowdfunding Platform Activity across 10 active categories