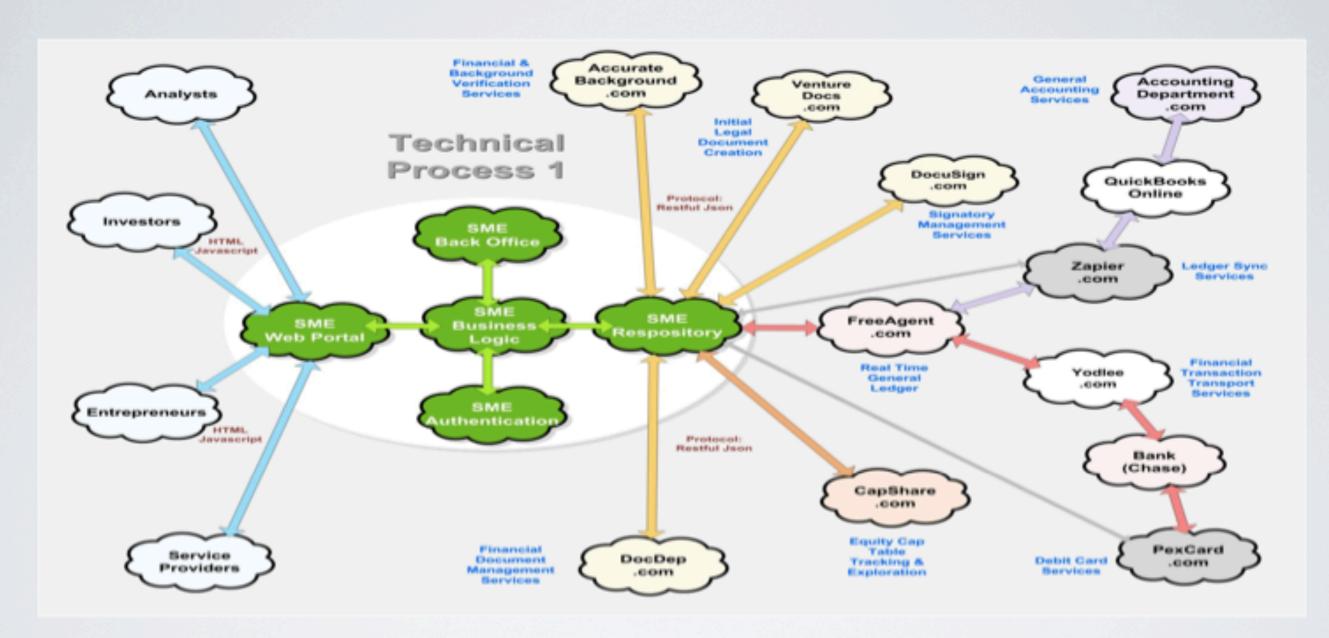

# SME VENTURE CROWDFUNDING PROJECTIONS

#### SME Growth Projections (Revenue & Users)

| Year | Entrep Listing | Investor<br>Subscriptions | Closed<br>Deals | Revenues     | EBITDA       |
|------|----------------|---------------------------|-----------------|--------------|--------------|
| 1    | 1,175          | 525                       | 21              | \$754,055    | -\$652,000   |
| 2    | 10,175         | 5,750                     | 1,166           | \$7,387,725  | \$2,234,228  |
| 3    | 32,000         | 11,750                    | 5,776           | \$24,014,850 | \$10,823,260 |

#### 3 Year Projection of revenue and EBITDA