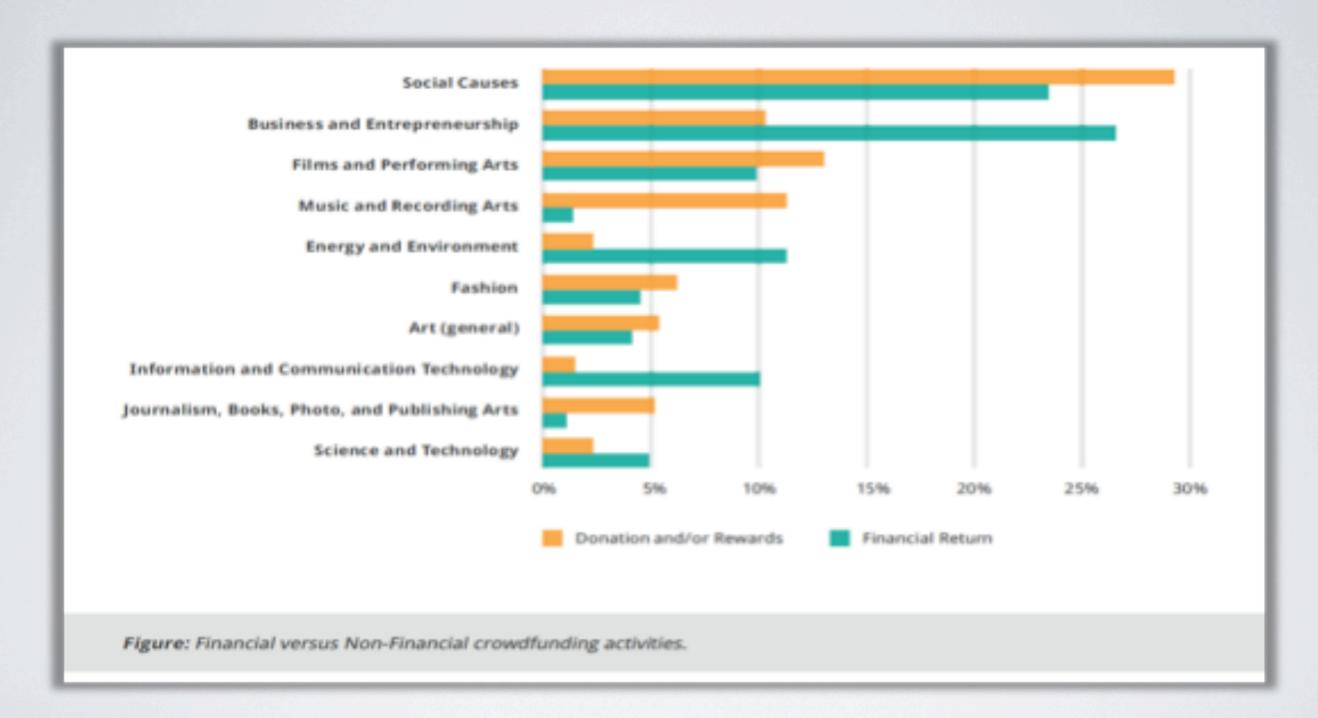

atforms, rewards-platforms, etc. Platforms will be merging the various crowdfunding models and will tailor these hybrids of models to the campaign owners' needs.

### **Community Platforms**

Local investing has proven to overcome traditional obstacles between investor and investee; relationships of trust are built, nurtured, and leveraged through community-based crowdfunding.

#### **Niche Platforms**

As platforms try to benefit from market differentiation, a clear niche-, industry-, and sector-orientation is emerging.



# MEDIAN CAMPAIGN SIZES ACROSS CFP MODELS

Median campaign sizes across US crowdfunding models





## MEDIAN CAMPAIGN SIZES ACROSS CFP MODELS

Crowdfunding Platform Activity across 10 active categories





## CROWDFUNDING CAMPAIGNS: Financial Vs Non-financial Return





## CROWDFUNDING AVAILABILITY BY COUNTRY

This section is a synthesis of a global crowdfunding legal frameworks survey, which sampled the strategic viewpoints of more than 20 industrial experts in 15 countries, and independent academic research in various key jurisdictions.

| Countries       | Equity | Rewards | Lending | Royalty | Donations |
|-----------------|--------|---------|---------|---------|-----------|
| USA             |        | ✓       | ✓       |         | V         |
| Canada          |        | ✓       | ✓       | ✓       | V         |
| Mexico          |        | ✓       | ✓       |         | ✓         |
| UK              | ✓      | ✓       | ✓       | ✓       | ✓         |
| The Netherlands | ✓      | ✓       | ✓       | ✓       | ✓         |
| Spain           |