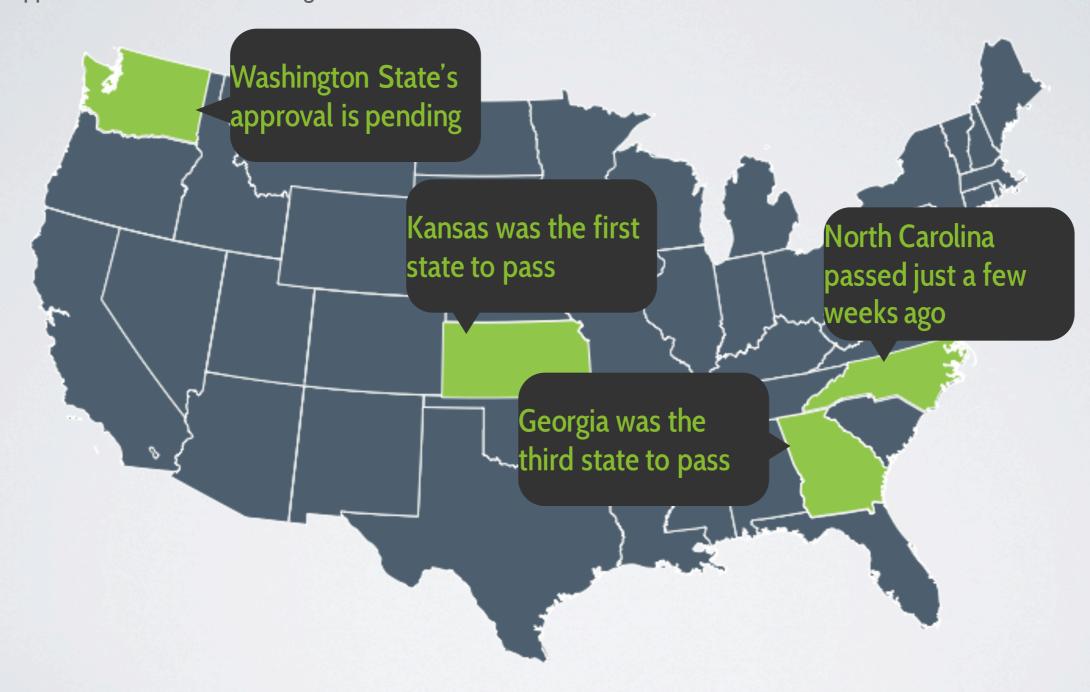

# STATE vs FEDERAL JOBS ACT

Since The JOBS ACT was passed in 2012, some states have been crafting their own form of the JOBS act. These States will coincide with the Federal rules, once they are passed. Analyst estimating that they will past In early 2014.

If you are in a state that has legalized crowdfunding, you will be able to invest in startups before enabled.

# WHERE YOU CAN FIND CROWDFUNDING

Currently only three states have passed legislation where unaccredited investors can invest in startups. It appears other states are following suit.