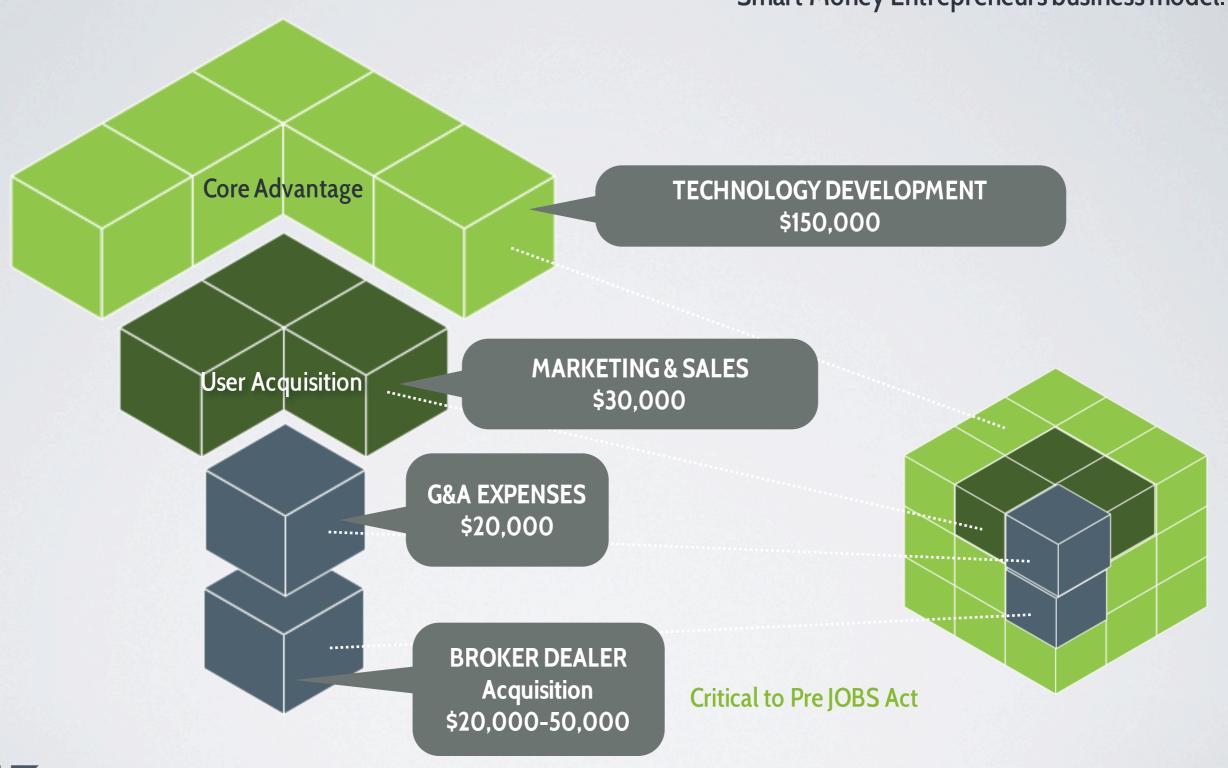

# \$250,000 CAPITAL RAISING TARGET

We are seeking \$250,000 in Equity or Debt/Equity funding to grow and sustain the Smart Money Entrepreneurs business model.